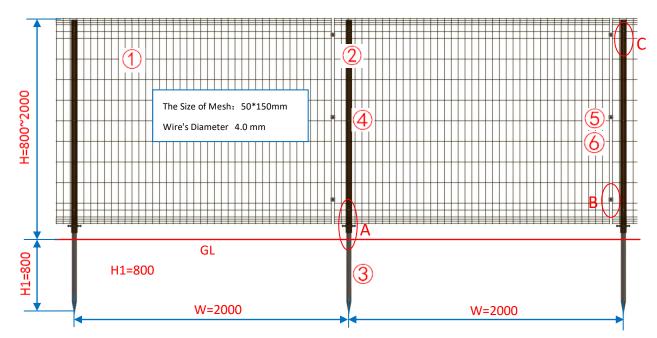

# I. Details of Metal Fence Type 1

| Components<br>List | Pictures     |               |                                                                                                                                                                                                                                                                                                                                                                                                                                                                                                                                                                                                                                                                                                                                                                                                                                                                                                                                                                                                                                                                                                                                                                                                                                                                                                                                                                                                                                                                                                                                                                                                                                                                                                                                                                                                                                                                                                                                                                                                                                                                                                                                |                                       |
|--------------------|--------------|---------------|--------------------------------------------------------------------------------------------------------------------------------------------------------------------------------------------------------------------------------------------------------------------------------------------------------------------------------------------------------------------------------------------------------------------------------------------------------------------------------------------------------------------------------------------------------------------------------------------------------------------------------------------------------------------------------------------------------------------------------------------------------------------------------------------------------------------------------------------------------------------------------------------------------------------------------------------------------------------------------------------------------------------------------------------------------------------------------------------------------------------------------------------------------------------------------------------------------------------------------------------------------------------------------------------------------------------------------------------------------------------------------------------------------------------------------------------------------------------------------------------------------------------------------------------------------------------------------------------------------------------------------------------------------------------------------------------------------------------------------------------------------------------------------------------------------------------------------------------------------------------------------------------------------------------------------------------------------------------------------------------------------------------------------------------------------------------------------------------------------------------------------|---------------------------------------|
|                    | Item         | ①Fence Panels | 2)Post                                                                                                                                                                                                                                                                                                                                                                                                                                                                                                                                                                                                                                                                                                                                                                                                                                                                                                                                                                                                                                                                                                                                                                                                                                                                                                                                                                                                                                                                                                                                                                                                                                                                                                                                                                                                                                                                                                                                                                                                                                                                                                                         | ③Ground Screw                         |
|                    | No.:         |               |                                                                                                                                                                                                                                                                                                                                                                                                                                                                                                                                                                                                                                                                                                                                                                                                                                                                                                                                                                                                                                                                                                                                                                                                                                                                                                                                                                                                                                                                                                                                                                                                                                                                                                                                                                                                                                                                                                                                                                                                                                                                                                                                |                                       |
|                    | Pictures     |               | Contraction of the second seco | A A A A A A A A A A A A A A A A A A A |
|                    | ltem<br>No.: | ④ Fastener    | (5) Fence Connector 1#                                                                                                                                                                                                                                                                                                                                                                                                                                                                                                                                                                                                                                                                                                                                                                                                                                                                                                                                                                                                                                                                                                                                                                                                                                                                                                                                                                                                                                                                                                                                                                                                                                                                                                                                                                                                                                                                                                                                                                                                                                                                                                         | 6 Fence Connector 2#                  |

#### The Installation Details

A. Ground Screw Foundation

A-1. Concrete Foundation

**B. Screw Fence Connector** 

C. Fasten Screw Fence