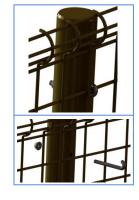

#### The Installation Details

A. Ground Screw Foundation

A-1. Concrete Foundation

**B. Screw Fence Connector** 

C. Fasten Screw Fence