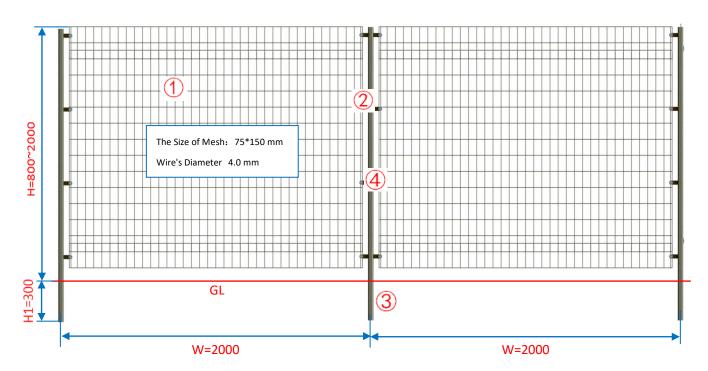

### II. Details of Metal Fence Type II

|            | Pictures  |               |                      |
|------------|-----------|---------------|----------------------|
| Components | Item No.: | ①Fence Panels | 2 Post               |
| List       | Pictures  |               | No.                  |
|            | Item No.: | ③Ground Screw | ④ Fence Connector 3# |