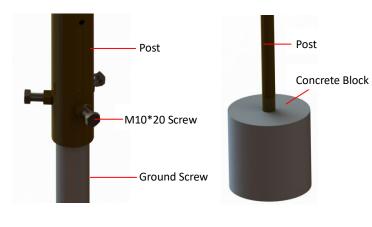

#### The Installation Details

A. Ground Screw Foundation

A-1. Concrete Foundation

**B. Screw Fence Connector** 

C. Fasten Screw Fence