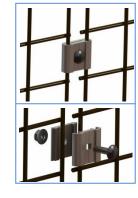

#### The Installation Details

A. Ground Screw Foundation

A-1. Concrete Foundation

**B. Screw Fence Connector** 

C. Fasten Screw Fence